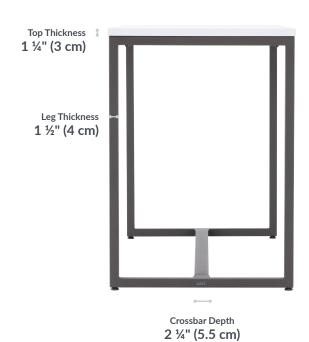

### STURDY, STYLISH, STRONG

Discover the confidence in quality that the steel frame, durable 3D laminate-wrapped finish, and leveling footpads provide.

## SIMPLE ASSEMBLY, AMPLE WORKSPACE

The Standing Work Table assembles in minutes! Set it up in a flash and put 1800 square inches of work space to use.

- Spacious Work Surface
- Durable 3D Laminate Finish
- Steel Frame, Crossbars, and Legs
- Leveling Footpads
- Assembles in Minutes with No Extra Tools
- 300 lb. Weight Capacity
- Compatible With the Tall Chair and Tall Wave Chair
- Tested To & Meets or Exceeds BIFMA's Durability Standards for Office Furniture