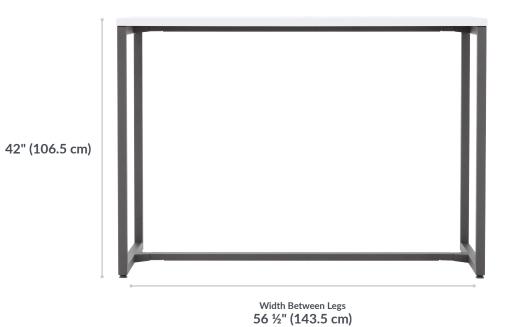

## SIMPLE ASSEMBLY, AMPLE WORKSPACE

The Standing Work Table assembles in minutes! Set it up in a flash and put 1800 square inches of work space to use.

- Spacious Work Surface
- Durable 3D Laminate Finish
- Steel Frame, Crossbars, and Legs
- Leveling Footpads
- Assembles in Minutes with No Extra Tools
- 300 lb. Weight Capacity
- Compatible With the Tall Chair and Tall Wave Chair
- Tested To & Meets or Exceeds BIFMA's Durability Standards for Office Furniture