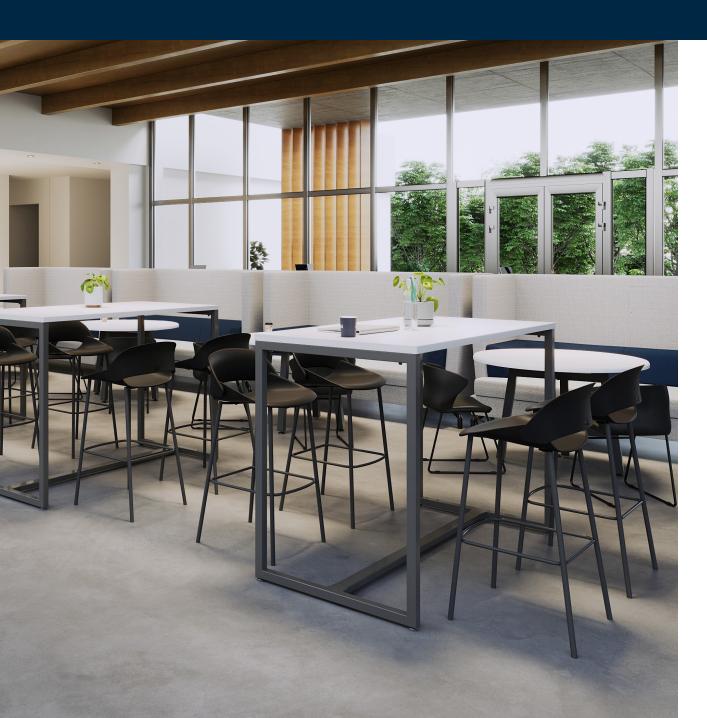

# **Standing Work Table**

#### **ELEVATE YOUR WORK**

Able to be used while standing or with barheight seating, the Standing Work Table can be used as a workstation or table and encourages a happier, healthier way to work.

#### MODERN AND FUTURE-PROOF

With its clean lines and timeless finishes, the Standing Work Table suits a variety of spaces and aesthetics, meeting your needs now and in the future.

## SIMPLE ASSEMBLY, AMPLE WORKSPACE

The Standing Work Table assembles in minutes! Set it up in a flash and put 1800 square inches of work space to use.

- Spacious Work Surface
- Durable 3D Laminate Finish
- Steel Frame, Crossbars, and Legs
- Leveling Footpads
- Assembles in Minutes with No Extra Tools
- 300 lb. Weight Capacity
- Compatible With the Tall Chair and Tall Wave Chair
- Tested To & Meets or Exceeds BIFMA's Durability Standards for Office Furniture