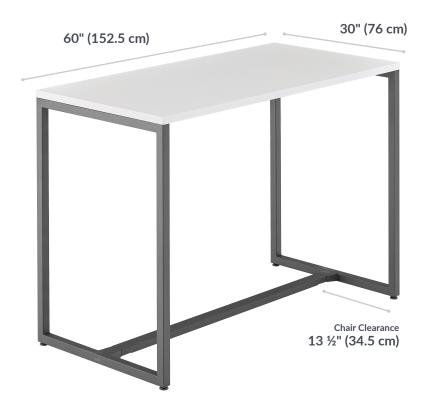

## SIMPLE ASSEMBLY, AMPLE WORKSPACE

The Standing Work Table assembles in minutes! Set it up in a flash and put 1800 square inches of work space to use.

- Spacious Work Surface
- Durable 3D Laminate Finish
- Steel Frame, Crossbars, and Legs
- Leveling Footpads
- Assembles in Minutes with No Extra Tools
- 300 lb. Weight Capacity
- Compatible With the Tall Chair and Tall Wave Chair
- Tested To & Meets or Exceeds BIFMA's Durability Standards for Office Furniture